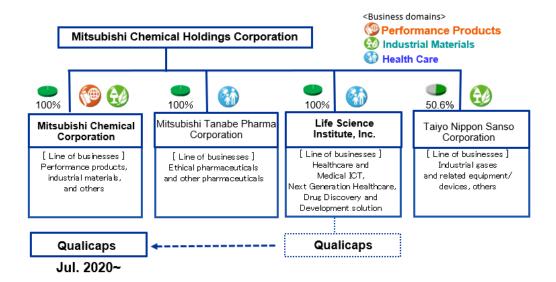

## Mitsubishi Chemical Holdings to Transfer Qualicaps' Business to Mitsubishi Chemical

Mitsubishi Chemical Holdings Corporation

Mitsubishi Chemical Corporation

Life Science Institute, Inc.

Mitsubishi Chemical Holdings Corporation (MCHC; President: Hitoshi Ochi) today announced that it will transfer Qualicaps Co., Ltd. (Qualicaps; President: Yoji Date) from Life Science Institute, Inc. (LSII; President: Seiichi Kiso) to Mitsubishi Chemical Corporation (MCC; President: Masayuki Waga) effective July 1, 2020.

Qualicaps is a Japan-based global company engaged in the development, manufacturing, and distribution of capsules for pharmaceutical and health and nutrition products and pharmaceutical processing equipment (PPE). MCHC acquired Qualicaps' shares and made it its consolidated subsidiary in 2013. Since the establishment of LSII in April 2014, Qualicaps has, as a group company of LSII, contributed to the further growth of the MCHC Group's Health Care domain by providing high-quality, high-performance hard capsules as well as development and technical services for PPE, using knowhow in capsule manufacturing technology that has been cultivated over many years.

Through this transfer, MCC will enable Qualicaps to provide higher value-added solutions to the global capsule market by strengthening manufacturing technology through the use of mutual resources, accelerating chemical materials development, and bolstering sales through collaboration among MCC business domains.